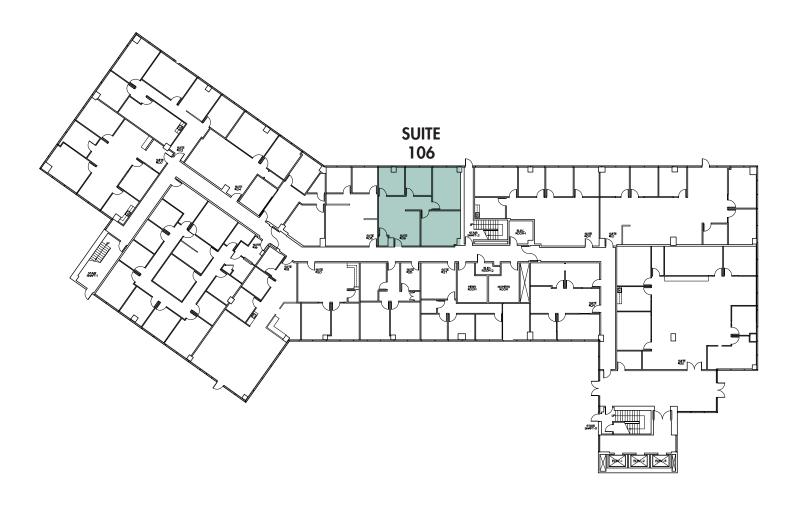

## **FIRST FLOOR PLAN**

SUITE 106 1,280 SQ. FT. 3 offices, reception area, large workroom/kitchen.