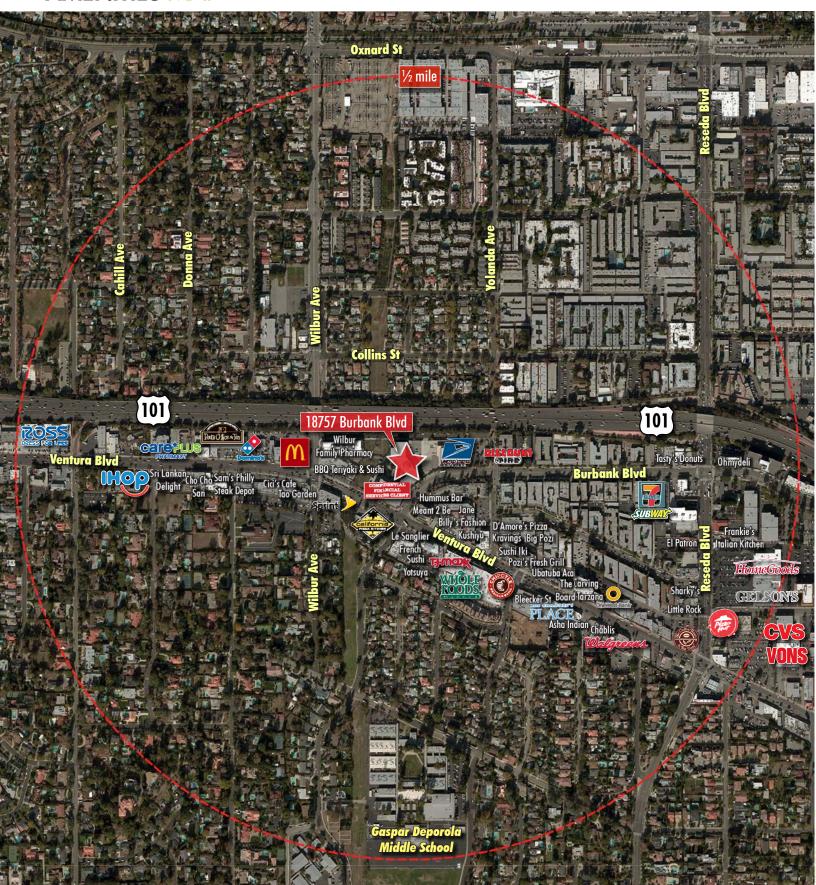

|
|-------|-------------|------------------------------------------------------------------------------|
| 106   | 1,280 RSF   | 3 offices, reception area, large workroom/kitchen                            |
| 225   | 823 RSF     | 1 office, reception area, large bullpen area, small kitchen (New Spec Suite) |
| 305   | 1,418 RSF   | 3 offices, conference room open bullpen area (New Spec Suite)                |

## **FIRST FLOOR PLAN**



SUITE 106 1,280 SQ. FT. 3 offices, reception area, large workroom/kitchen.

## **SECOND FLOOR PLAN**



SUITE 225 823 SQ. FT. 1 office, reception area, Large bullpen area, small kitchen (New Spec Suite)

# **THIRD FLOOR PLAN**



SUITE 305 1,418 SQ. FT. 3 offices, conference room open bullpen area (New Spec Suite)

### **AMENITIES MAP**





# OFFICE SPACE FOR LEASE NEW SPEC SUITES MOVE-IN READY

CONTACT INFORMATION

John La Spada

Lic. 01515299 T +1 805 288 4678 john.laspada@cbre.com

#### **Dan Cherrie**

Lic. 01265154 T+1 805 728 8412 dan.cherrie@cbre.com

#### Bill Clark

Lic. 01315127 T+1 805 288 4677 bill.clark@cbre.com