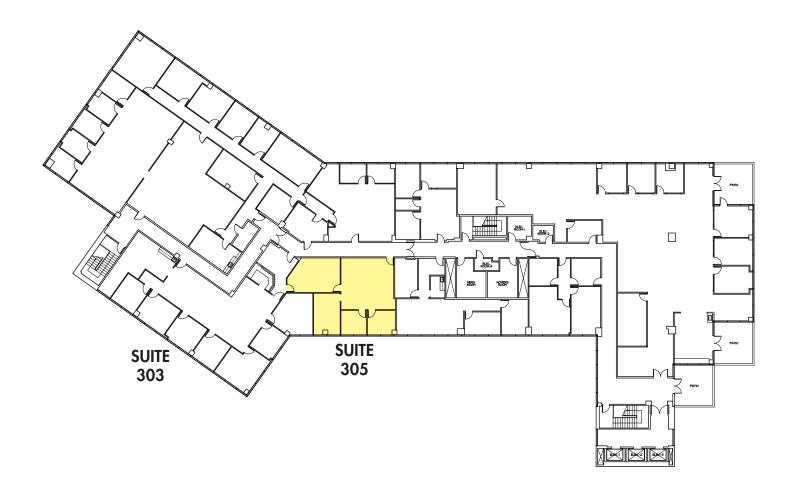

# **THIRD FLOOR PLAN**

SUITE 305 1,418 SQ. FT. 3 offices, conference room open bullpen area (New Spec Suite)