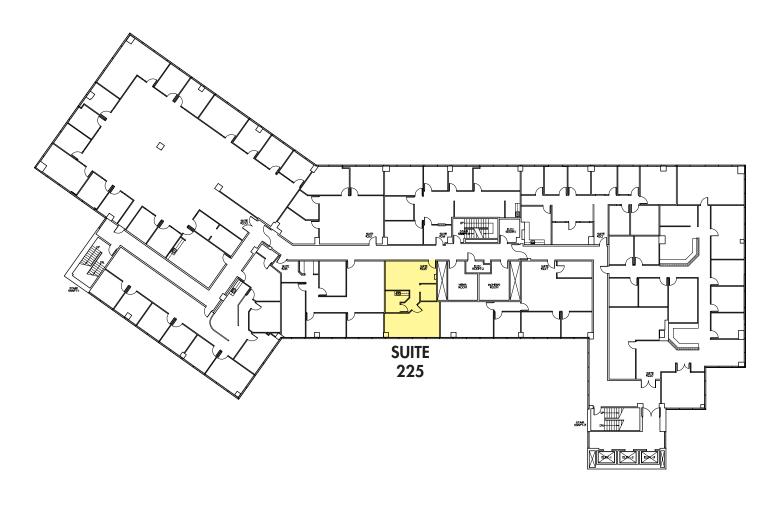

## **SECOND FLOOR PLAN**

SUITE 225 823 SQ. FT. 1 office, reception area, Large bullpen area, small kitchen (New Spec Suite)