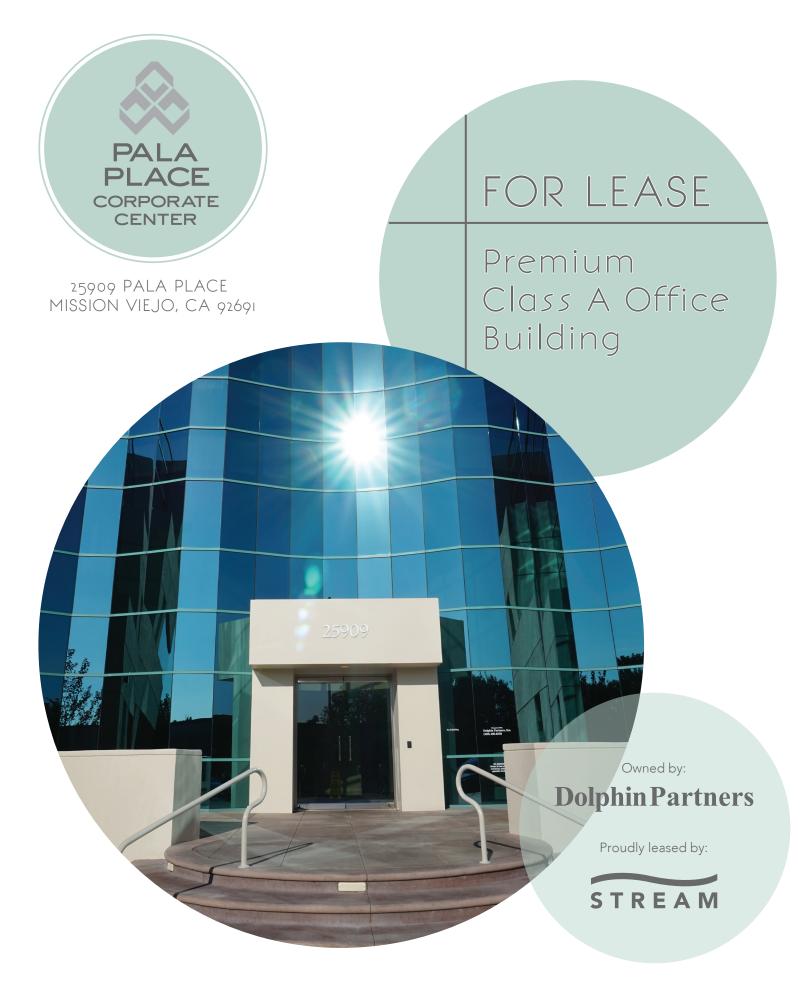

Pala Place Corporate Center is a three story Class A office building consisting of 56,600 square feet.

This high image office building is centrally located within the heart of Mission Viejo and features: beautiful views, an elegant lobby, newly renovated common areas, and an abundance of nearby amenities.

# PROPERTY FEATURES

- High image office building in a professional environment
- Beautiful views of Saddleback Mountain
- Newly renovated common areas
- Two high-speed elevators
- Centrally located with easy access to the 5 freeway

# ASSET PROFILE

| Location:            | Mission Viejo            |
|----------------------|--------------------------|
| RSF:                 | 56,600 SF                |
| Year Built:          | 1998                     |
| Building Height:     | Three-stories            |
| Typical Floor Plate: | 20,393 SF                |
| Parking:             | 4:1000 & Surface Parking |