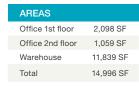

#### PLAN B

| AREAS            |           |
|------------------|-----------|
| Office 1st floor | 2,098 SF  |
| Office 2nd floor | 1,059 SF  |
| Warehouse        | 11,839 SF |
| Total            | 14,996 SF |