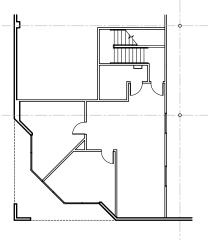

#### PLAN A

#### **PLAN A**

| AREAS            |           |
|------------------|-----------|
| Office 1st floor | 2,958 SF  |
| Office 2nd floor | 1,059 SF  |
| Warehouse        | 10,979 SF |
| Total            | 14,996 SF |