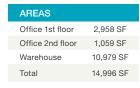

#### **PLAN A**

| AREAS            |           |
|------------------|-----------|
| Office 1st floor | 2,958 SF  |
| Office 2nd floor | 1,059 SF  |
| Warehouse        | 10,979 SF |
| Total            | 14,996 SF |