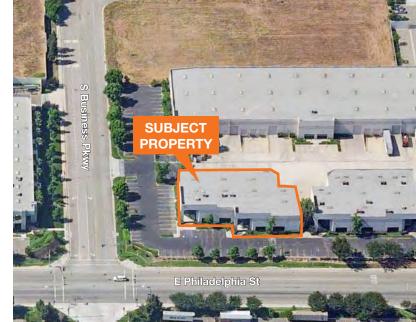

## 2811 E. Philadelphia Street

±14,996 Square Feet in Ontario, CA

### FEATURES

±14,996 SF industrial space

 $\pm4,017$  Two story office. Landlord may modify to suit.

24' clear height, with 2 DH doors and 3 GL doors

Metal halide warehouse lighting