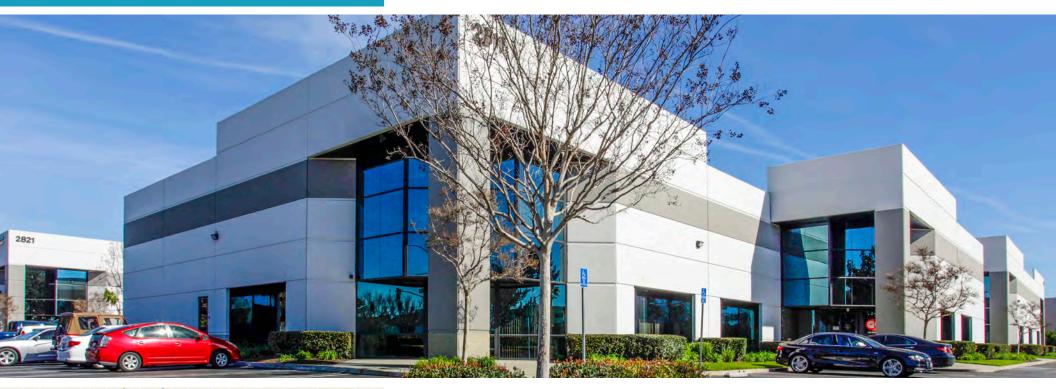

## 2811 E. Philadelphia Street

±14,996 Square Feet in Ontario, CA

### FEATURES

±14,996 SF industrial space

 $\pm4,017$  Two story office. Landlord may modify to suit.

24' clear height, with 2 DH doors and 3 GL doors

Metal halide warehouse lighting