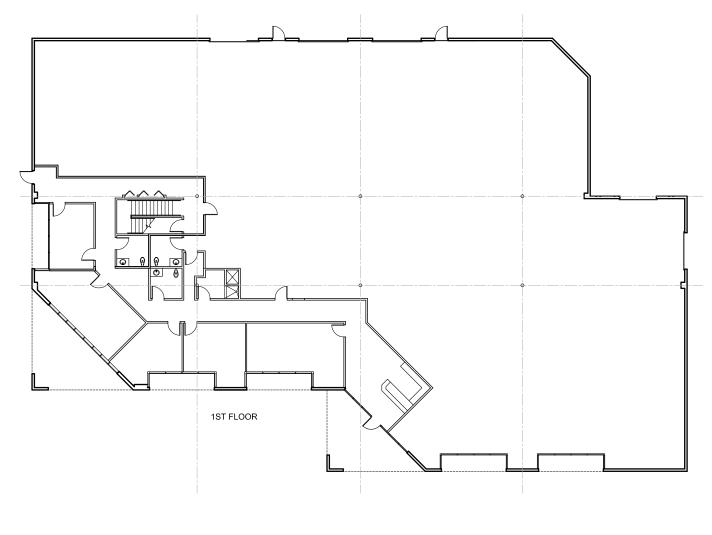

#### PLAN A

#### **PLAN A**

| AREAS            |           |
|------------------|-----------|
| Office 1st floor | 2,958 SF  |
| Office 2nd floor | 1,059 SF  |
| Warehouse        | 10,979 SF |
| Total            | 14,996 SF |