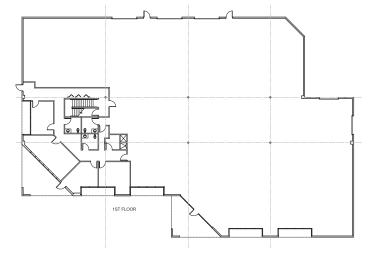

#### PLAN A

#### **PLAN A**

| AREAS            |           |
|------------------|-----------|
| Office 1st floor | 2,958 SF  |
| Office 2nd floor | 1,059 SF  |
| Warehouse        | 10,979 SF |
| Total            | 14,996 SF |