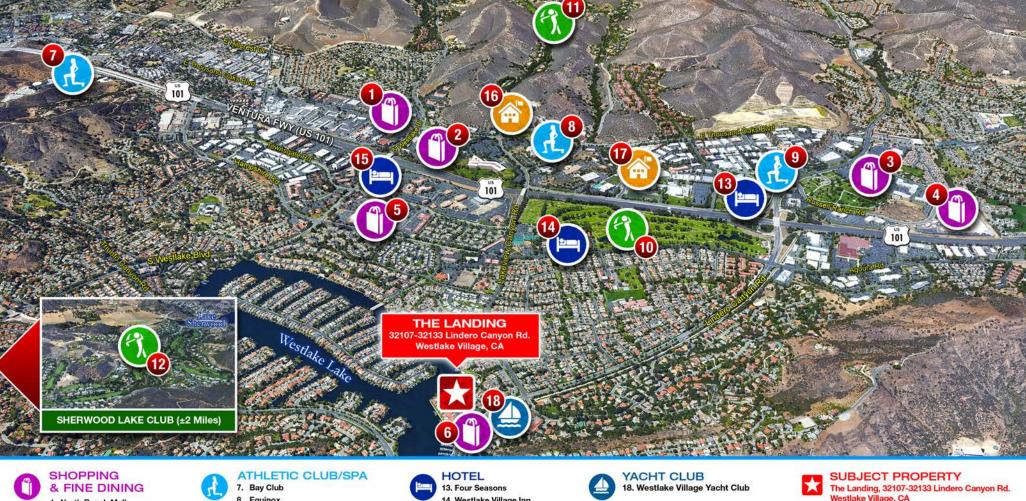

### Welcome to the Neighborhood

RA

at Westlak

### 1. North Ranch Mall

- 2. The Promenade
- 3. Costco
- 5. Westlake Plaza
- 6. The Landing
- 4. Shoppes @ Westlake
- 8. Equinox
  - 9. Calif. Longevity & Health Institute
  - **GOLF COURSE** 10. Westlake Village Golf Course 11. North Ranch Country Club
  - 12. Sherwood Lake Club

14. Westlake Village Inn

15. Westlake Hyatt

SCHOOLS 16. Westlake High School 17. Oaks Christian

Nestlake Village, CA