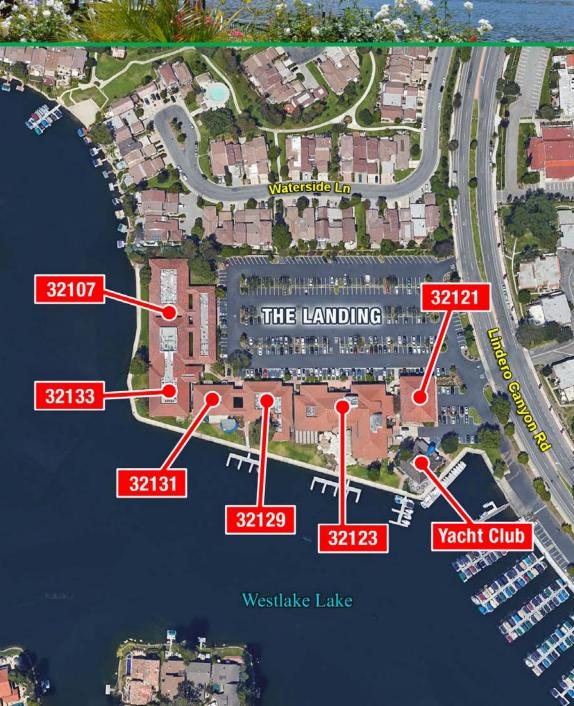

# THE LANDING

**OFFICE SUITES AVAILABLE FOR LEASE** 

32107-32133 Lindero Canyon Road, Westlake Village

Corp ID #01191898

### **PROPERTY HIGHLIGHTS**

Landmark Office & Retail Project Consisting of 104,868 SF

#### Stunning Lake Views

- Beautifully Landscaped Grounds Conducive to Outdoor Team Meetings and Lunch
- Several Amenities On Site Including Boccaccio's, The Landing Sushi Bar & Grill, Zin Bistro, The Westlake Yacht Club
- Prestigious Location on Westlake in Highly Desirable Westlake Village

#### **AVAILABILITY SUMMARY**

| SUITE     | SIZE                                | RATE                             | AVAILABILITY    |
|-----------|-------------------------------------|----------------------------------|-----------------|
| 32107-123 | 1,305 RSF                           | \$3.30/RSF MG                    | Immediate       |
|           | ed Office with L<br>reas, Two Stora | ake View, One Inter<br>age Rooms | ior Office, Two |
| 32107-223 | 1,303 RSF                           | \$3.30/RSF MG                    | Immediate       |
|           | ed Office with L<br>arge Open Area  | ake View, One Inter              | ior Office,     |