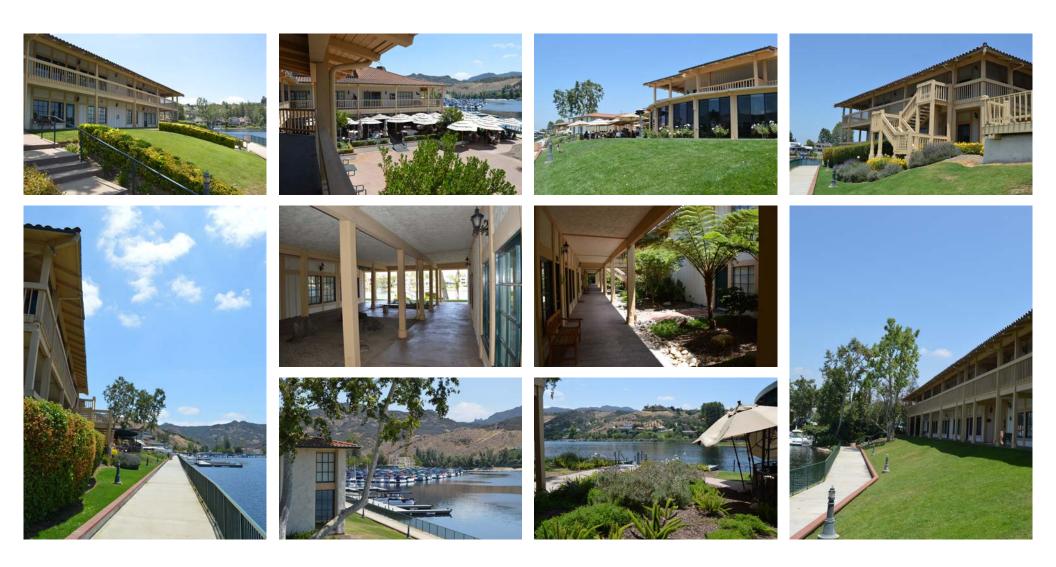

#### Stunning Lake Views

- Beautifully Landscaped Grounds Conducive to Outdoor Team Meetings and Lunch
- Several Amenities On Site Including Boccaccio's, The Landing Sushi Bar & Grill, Zin Bistro, The Westlake Yacht Club
- Prestigious Location on Westlake in Highly Desirable Westlake Village

### Welcome to the Neighborhood

RA

at Westlak