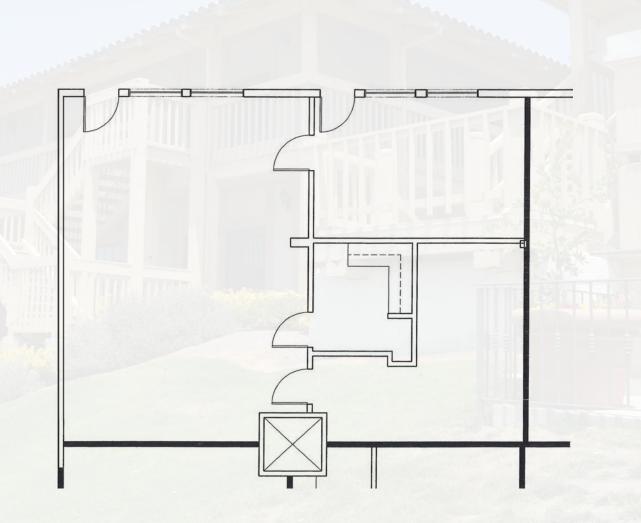

### Suite 32107-223

#### FLOORPLAN

#### 2ND FLOOR AVAILABILITIES

32107-223 \$3.30/RSF MG 1,303 RSF

One Windowed Office with Lake View, One Interior Office, Workroom, Large Open Area

Mark LeonardJared SmitsPrincipalPrincipal818.449.4414818.444.4986mleonard@lee-re.comjsmits@lee-re.com