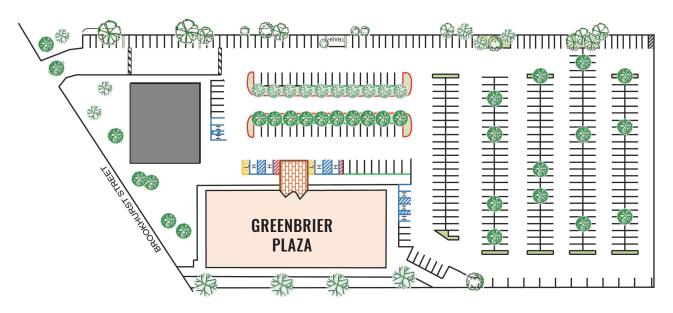

### **±815-12,358 SQUARE FEET OFFICE SPACE FOR LEASE**



### **PROPERTY FEATURES**

- Highest Quality and Image Building in Garden Grove
- Extensive Landscaping with Ponds and Waterfalls
- Stable and Easy to Work with Ownership
- On-site Restaurant

- Building Signage Available
- Less Than One (1) Mile to 22 Freeway
- Abundant Surface Parking at 4:1,000
- Available for Immediate Occupancy





STAN KWAK Vice President Lic #01824779 714.935.2327 skwak@voitco.com

### **ERIC SMITH**

Senior Associate Lic #01940591 714.935.2310 esmith@voitco.com

### **SELDEN MCKNIGHT**

Lic #02027919 714.935.2323 smcknight@voitco.com

2400 E. Katella Ave., Suite 750, Anaheim, CA 92806 · 714.978.7880 · 714.978.9431 Fax · Lic #01991785

### **SITE PLAN**



### **3<sup>RD</sup> FLOOR**

| Suite       | Size  | Asking Rate               |
|-------------|-------|---------------------------|
| 310         | 815   | \$2.05 Full Service Gross |
| 350         | 1,088 | \$2.05 Full Service Gross |
| 375         | 1,216 | \$2.05 Full Service Gross |
| 360         | 1,314 | \$2.05 Full Service Gross |
| 325         | 1,803 | \$2.05 Full Service Gross |
| 360/375     | 2,530 | \$2.05 Full Service Gross |
| 325/350/310 | 3,706 | \$2.05 Full Service Gross |

| 4 <sup></sup> rLuun |       |                                                              |  |
|---------------------|-------|--------------------------------------------------------------|--|
| Suite               | Size  | Asking Rate                                                  |  |
| 440