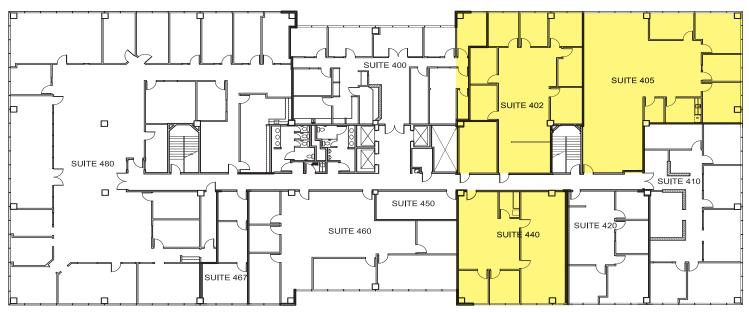

### **SITE PLAN**

### **3<sup>RD</sup> FLOOR**

| Suite       | Size  | Asking Rate               |
|-------------|-------|---------------------------|
| 310         | 815   | \$2.05 Full Service Gross |
| 350         | 1,088 | \$2.05 Full Service Gross |
| 375         | 1,216 | \$2.05 Full Service Gross |
| 360         | 1,314 | \$2.05 Full Service Gross |
| 325         | 1,803 | \$2.05 Full Service Gross |
| 360/375     | 2,530 | \$2.05 Full Service Gross |
| 325/350/310 | 3,706 | \$2.05 Full Service Gross |

| 4 <sup></sup> rLuun |       |                                                              |  |
|---------------------|-------|--------------------------------------------------------------|--|
| Suite               | Size  | Asking Rate                                                  |  |
| 440                 | 1,607 | \$2.05 Full Service Gross                                    |  |
| 402                 | 1,880 | \$2.05 Full Service Gross                                    |  |
| 405                 | 2,635 | <b>\$2.05 Full Service Gross</b><br>(available July 1, 2018) |  |
| 402/405             | 4,515 | \$2.05 Full Service Gross                                    |  |
|                     |       |                                                              |  |