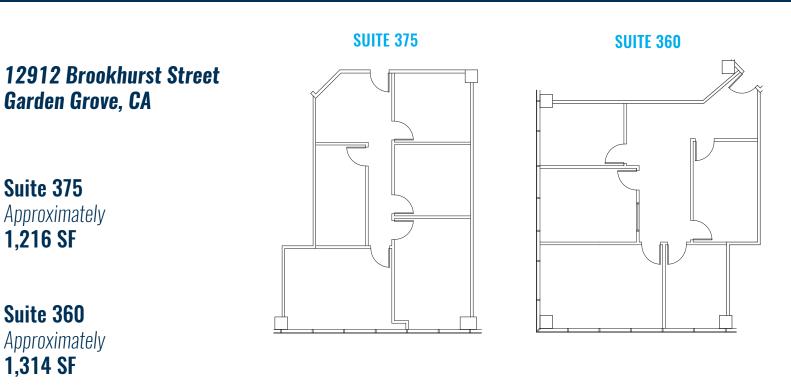

e, CA

Suite 310 Approximately 815 SF

Suite 350 Approximately 1.088 SF



**SUITE 350** 

**Suite 325** Approximately 1,803 SF



### **SUITE 325**



(NOT TO SCALE)



### **STAN KWAK** Vice President Lic #01824779 714.935.2327 skwak@voitco.com

### **ERIC SMITH**

Senior Associate Lic #01940591 714.935.2310 esmith@voitco.com

### **SELDEN MCKNIGHT**

Lic #02027919 714.935.2323 smcknight@voitco.com

**12912 Brookhurst Street** Garden Grove, CA

Suite 325/350/310

Approximately 3,706 SF

### SUITE 350/325/310



(NOT TO SCALE)

Vnit REAL ESTATE SERVICES

### **STAN KWAK** Vice President

Lic #01824779 714.935.2327 skwak@voitco.com

#### **ERIC SMITH**

Senior Associate Lic #01940591 714.935.2310 esmith@voitco.com

#### **SELDEN MCKNIGHT**

Lic #02027919 714.935.2323 smcknight@voitco.com



### SUITE 360/375



(NOT TO SCALE)

Suite 360/375

Approximately

2,530 SF



#### STAN KWAK Vice President Lic #01824779 714.935.2327 skwak@voitco.com

### **ERIC SMITH**

Senior Associate Lic #01940591 714.935.2310 esmith@voitco.com

### **SELDEN MCKNIGHT**

Lic #02027919 714.935.2323 smcknight@voitco.com

**SUITE 440 12912 Brookhurst Street** Garden Grove, CA Suite 440 Approximately 1,607 SF **Suite 402** Approximately 1,880 SF **SUITE 405** Suite 405 Approximately 2,635 SF

œ

(NOT TO SCALE)

Vnit REAL ESTATE SERVICES **STAN KWAK** Vice President Lic #01824779 714.935.2327 skwak@voitco.com

#### **ERIC SMITH**

Senior Associate Lic #01940591 714.935.2310 esmith@voitco.com

### **SELDEN MCKNIGHT**

Lic #02027919 714.935.2323 smcknight@voitco.com

2400 E. Katella Ave., Suite 750, Anah