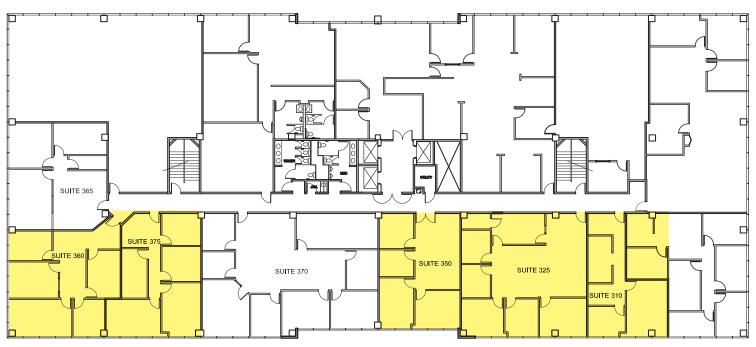

### **3<sup>RD</sup> FLOOR**

| Suite       | Size  | Asking Rate               |
|-------------|-------|---------------------------|
| 310         | 815   | \$2.05 Full Service Gross |
| 350         | 1,088 | \$2.05 Full Service Gross |
| 375         | 1,216 | \$2.05 Full Service Gross |
| 360         | 1,314 | \$2.05 Full Service Gross |
| 325         | 1,803 | \$2.05 Full Service Gross |
| 360/375     | 2,530 | \$2.05 Full Service Gross |
| 325/350/310 | 3,706 | \$2.05 Full Service Gross |

### **SELDEN MCKNIGHT**

Lic #02027919 714.935.2323 smcknight@voitco.com

**12912 Brookhurst Street** Garden Grove, CA

Suite 310 Approximately 815 SF

Suite 350 Approximately 1.088 SF

**SUITE 350** 

**Suite 325** Approximately 1,803 SF