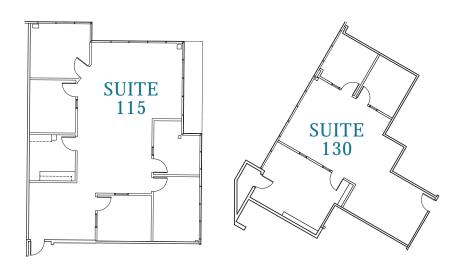

## **AVAILABILITIES**

| SUITE     | SF    | SUITE DESCRIPTION                                          | PSF        |
|-----------|-------|------------------------------------------------------------|------------|
| Suite 115 | 1,816 | 4 offices, conference room, break/storage area             | \$2.10 FSG |
| Suite 130 | 1,346 | 2 private offices, conference room, storage, and open area | \$2.10 FSG |