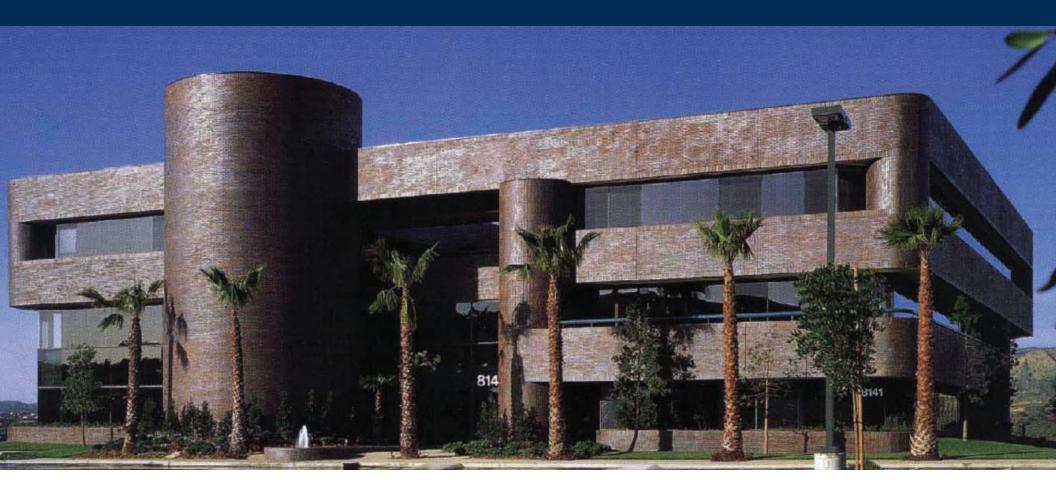

## **FEATURES**

A 3-Story Office Building with approximately 37,987 SF.

The building was built utilizing "Class A" construction with high fire brick fascade and reflective bronze glass.

The office building is located within walking distance to the Anaheim Hills Festival Shopping Center with over 600,000 square feet of retail and restaurants.