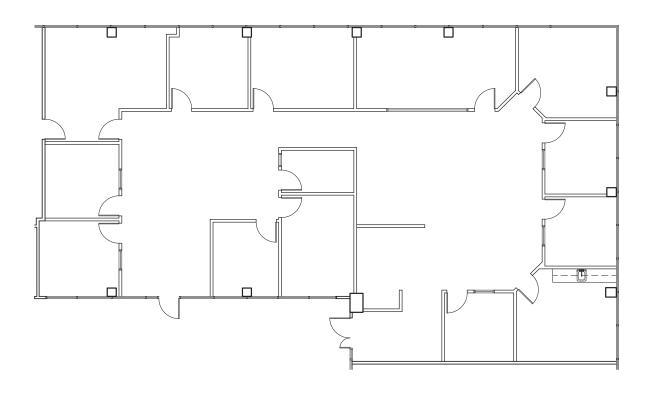

--------------|
| 1     | 110   | 4,306              | \$2.35 FSG     | Reception, 11 Private Offices, Conference Room, Breakroom, Open Area, Available February 1, 2018 |
| 3     | 300   | 2,190              | \$2.35 FSG     | Reception, 4 Private Offices, Breakroom, Available April 1, 2018                                 |
| 1     | 180   | 1,570              | \$2.35 FSG     | Reception, 4 Private Offices, Breakroom                                                          |

Lease Rate: Full Service Gross

**Expense Stop:** Base Year

Tenant Improvements: Negotiable

**Parking:** 4:1,000

**To Show Space:** Call Voit to set item to tour

Amenities: Adjacent to Anaheim Hills

Festival Center



#### **MIKE BOOMER**



FOR LEASE

8141 E. Kaiser Blvd., Anaheim Hills, CA

### **SUITE 110**



#### **MIKE BOOMER**



FOR LEASE

8141 E. Kaiser Blvd., Anaheim Hills, CA

### **SUITE 300**



### **MIKE BOOMER**



FOR LEASE

8141 E. Kaiser Blvd., Anaheim Hills, CA



### **MIKE BOOMER**