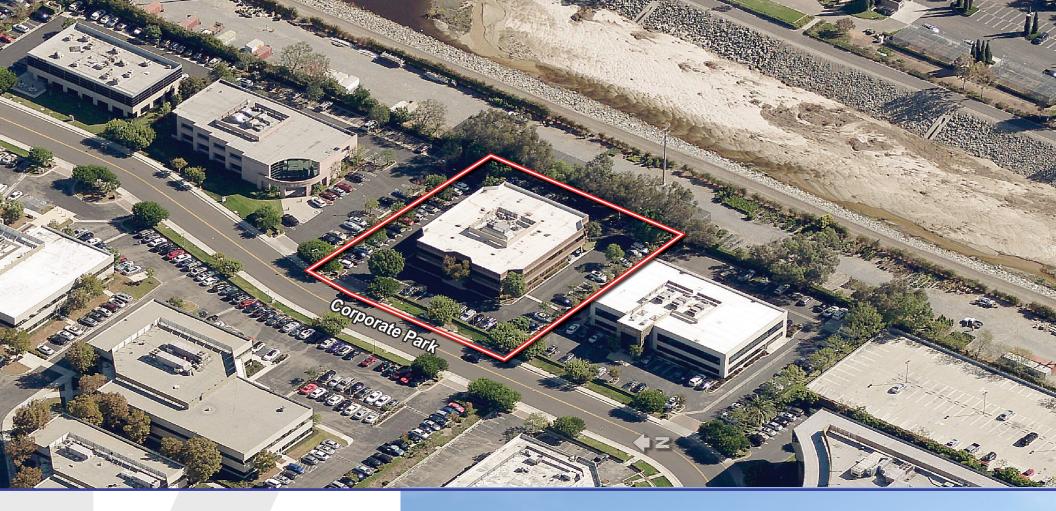

# 42 Corporate

#### **PROPERTY FEATURES**

- Master Planned Corporate Office Park
- Abundant Amenities Within Close Proximity
- Excellent Access to the Santa Ana (5), San Diego (405), and
  55 Freeways and the 241 and 73 Toll Roads
- Minutes from John Wayne Airport
- Professionally Owned and Managed by Dolphin Partners
- A Two-story High Image Building