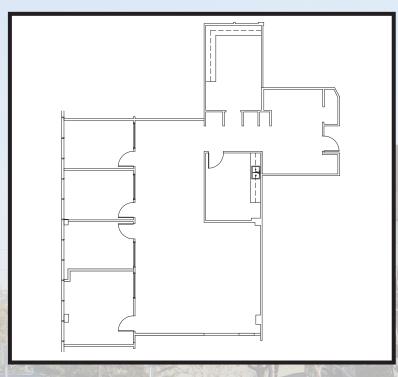

#### **AVAILABLE SUITES**

Suite 240 - ±2,434 SF As-Built

Suite 240 - ±2,434 SF Hypothetical

| Rentable SF | Suite     | Description                                                                                                                                             | Available | Rate/SF    |
|-------------|-----------|---------------------------------------------------------------------------------------------------------------------------------------------------------|-----------|------------|
| ±2,434      | Suite 240 | 3 Window Offices, Interior Work Room, Break Room with SInk, Window Lines Conference Room, Large Open Area, Dedicated Reception Area\$1 PSF BROKER BONUS | Now       | \$2.25 FSG |