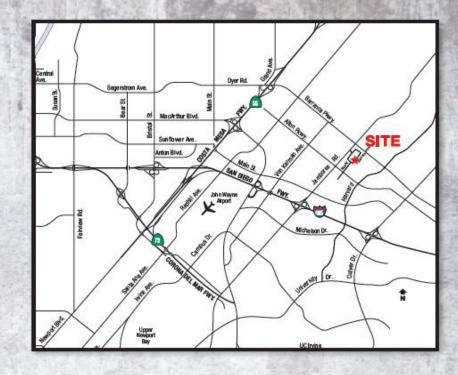

Irvine Address without Airport Noise

Stop dealing with interrupted phone calls.

**Abundant Free Surface Parking** 

For the upmost convenience

Ideal Proximity to Airport and Fwys

With direct access to 5, 405, 241 and 133 Fwys

Owned and Managed by Dolphin Partners

A group of seasoned professionals with the experience, track record, and talent to carefully deliver first-rate results to their tenants

Close Proximity to Diamond Jamboree

With over 20 food options to chose from

Close Access to Irvine Spectrum

Endless options for lunch meetings and happy hours