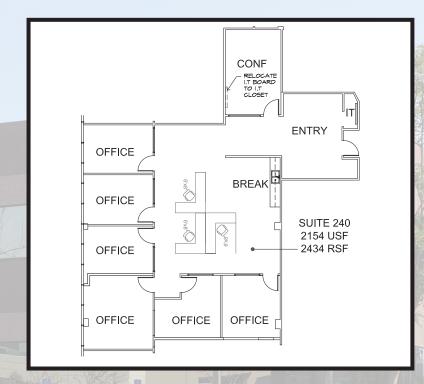

#### **AVAILABLE SUITES**

Suite 240 - ±2,434 SF As-Built

Suite 240 - ±2,434 SF Hypothetical

| Rentable SF | Suite     | Description                                                                                                                                             | Available | Rate/SF    |
|-------------|-----------|---------------------------------------------------------------------------------------------------------------------------------------------------------|-----------|------------|
| ±2,434      | Suite 240 | 3 Window Offices, Interior Work Room, Break Room with SInk, Window Lines Conference Room, Large Open Area, Dedicated Reception Area\$1 PSF BROKER BONUS | Now       | \$2.25 FSG |