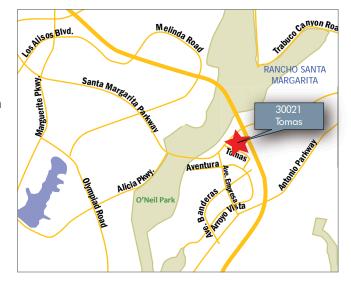

# OFFICE SPACE FOR LEASE

## RSM OFFICE CENTER

30021 Tomas • Rancho Santa Margarita, California





Exclusively listed by:

Dave Smith

Senior Vice President CalBRE 01195186 949.790.3134 dsmith@leeirvine.com

#### Matt Fryer

Senior Vice President CalBRE 01333079 949.790.3122 mfryer@leeirvine.com

Travis Watts Senior Associate CalBRE 01927498 949.790.3140 twatts@leeirvine.com



## **PROPERTY FEATURES**

- 3-story, elevator served office building
- Beautiful, newly remodeled business center with upgraded lobby and common areas
- Spectacular panoramic Saddleback Mountain views
- Building top signage and monument signage available
- 4.1:1,000 parking ratio
- Easy access to the 241 Foothill Transportation Corridor and close proximity to retail amenities



# OFFICE SPACE FOR LEASE



30021 Tomas • Rancho Santa Margarita, California



#### Exclusively listed by:

### Dave Smith

Senior Vice President CalBRE 01195186 949.790.3134 dsmith@leeirvine.com

*Matt* Fryer Senior Vice President CalBRE 01333079 949.790.3122 mfryer@leeirvine.com

#### Travis Watts

Senior Associate CalBRE 01927498 949.790.3140 twatts@leeirvine.com



## **AVAILABILITY**

| Suite | Sq. Ft. | Lease Rate/SF | Description                                                          |
|-------|---------|---------------|----------------------------------------------------------------------|
| 240   | 1,590   | \$2.20 FSG    | 3 private offices, conference room, kitchen/work room and open area. |





## OFFICE SPACE FOR LEASE

# **RSM OFFICE CENTER**

30021 Tomas • Rancho Santa