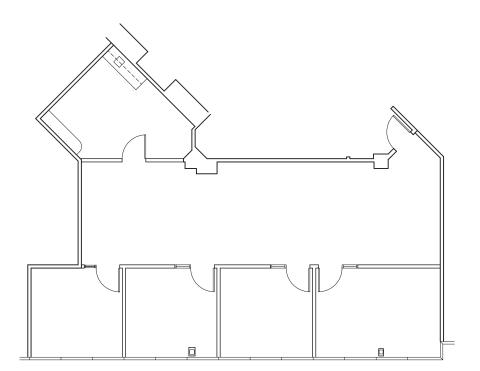

## **AVAILABILITY**

| Suite | Sq. Ft. | Lease Rate/SF | Description                                                          |
|-------|---------|---------------|----------------------------------------------------------------------|
| 240   | 1,590   | \$2.20 FSG    | 3 private offices, conference room, kitchen/work room and open area. |