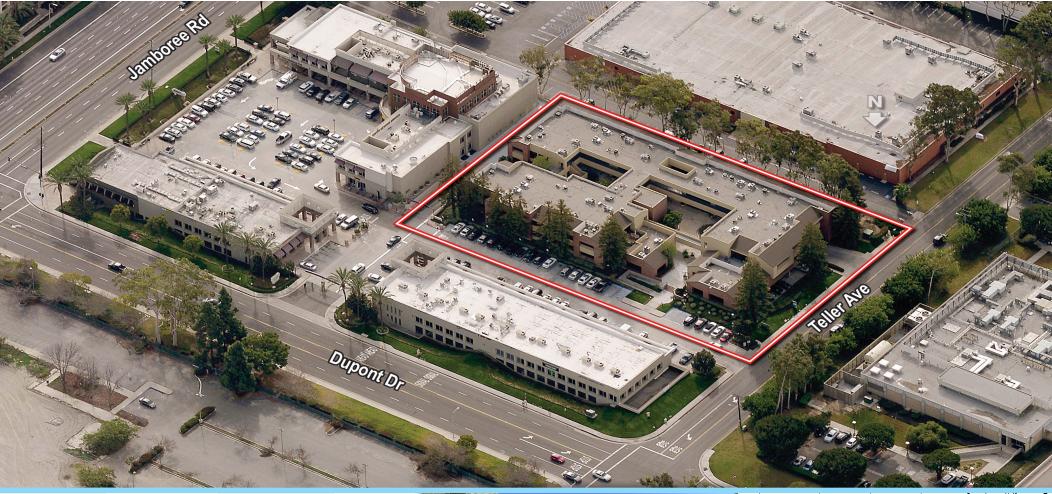

### 18818 Teller | Irvine | CA

#### **Monument Signage on Teller**

Advertise your business the way it deserves

#### **Abundant Food Options**

Increase productivity with 9 restaurants within walking distance

Reserved Parking Available

#### **Elevator Served**

Making it convenient for everyone to visit your office

#### **Ideal Proximity to Airport and Fwys**

Close proximity to 405, 55, and 73 Freeways

#### **Close Access to Irvine Spectrum**

Endless options for lunch meetings and happy hours