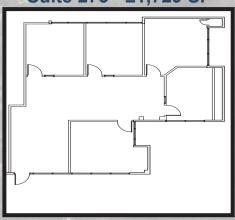

## 18818 Teller | Irvine | CA

Suite 110 - ±1,906 SF

Suite 120 - ±1,331 SF

Suite 275 - ±1,729 SF

| I | Rentable SF | Suite | Description                                                                                          | Available      | Rate/SF    |
|---|-------------|-------|------------------------------------------------------------------------------------------------------|----------------|------------|
|   | 1,908 SF    | 110   | 3 Window Line Offices, Kitchenette with Sink, Large Window Line Conference Room                      | 5/1/18         | \$2.35 FSG |
|   | 2,084 SF    | 112   | ±4 Offices, Break Room, Kitchenette with Sink, Conference Room, Large Open Area                      | 30 Days Notice | \$2.35 FSG |
|   | 1,331 SF    | 120   | 2 Window Offices, Window Line Conference Room, Reception Area, Server/Storage Room, Small Break Room | Now            | \$2.35 FSG |
|   | 1,729 SF    | 275   | ±4 Window Lined Offices, Window Lined Conference Room, Server Room, Reception Area, Open Area        | 30 Days Notice | \$2.35 FSG |