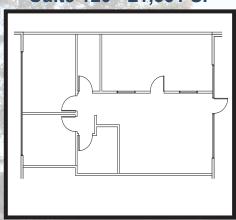

## 18818 Teller | Irvine | CA

Suite 110 - ±1,906 SF

Suite 120 - ±1,331 SF

Suite 275 - ±1,729 SF

| I | Rentable SF | Suite | Description                                                                                          | Available      | Rate/SF    |
|---|-------------|-------|------------------------------------------------------------------------------------------------------|----------------|------------|
|   | 1,908 SF    | 110   | 3 Window Line Offices, Kitchenette with Sink, Large Window Line Conference Room                      | 5/1/18         | \$2.35 FSG |
|   | 2,084 SF    | 112   | ±4 Offices, Break Room, Kitchenette with Sink, Conference Room, Large Open Area                      | 30 Days Notice | \$2.35 FSG |
|   | 1,331 SF    | 120   | 2 Window Offices, Window Line Conference Room, Reception Area, Server/Storage Room, Small Break Room | Now            | \$2.35 FSG |
|   | 1,729 SF    | 275   | ±4 Window Lined Offices, Window Lined Conference Room, Server Room, Reception Area, Open Area        | 30 Days Notice | \$2.35 FSG |