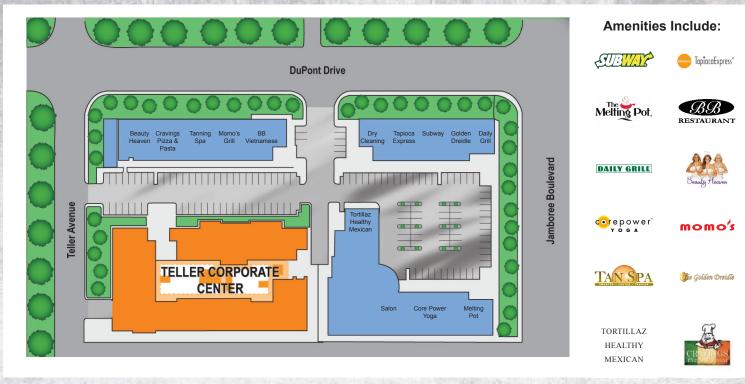

#### **Abundant Food Options**

Increase productivity with 9 restaurants within walking distance

Reserved Parking Available

#### **Close Access to Irvine Spectrum**

Endless options for lunch meetings and happy hours