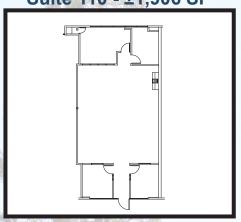

## 18818 Teller | Irvine | CA

Suite 110 - ±1,906 SF

Suite 120 - ±1,331 SF

Suite 275 - ±1,729 SF

| I | Rentable SF | Suite | Description                                                                                          | Available      | Rate/SF    |
|---|-------------|-------|------------------------------------------------------------------------------------------------------|----------------|------------|
|   | 1,908 SF    | 110   | 3 Window Line Offices, Kitchenette with Sink, Large Window Line Conference Room                      | 5/1/18         | \$2.35 FSG |
|   | 2,084 SF    | 112   | ±4 Offices, Break Room, Kitchenette with Sink, Conference Room, Large Open Area                      | 30 Days Notice | \$2.35 FSG |
|   | 1,331 SF    | 120   | 2 Window Offices, Window Line Conference Room, Reception Area, Server/Storage Room, Small Break Room | Now            | \$2.35 FSG |
|   | 1,729 SF    | 275   | ±4 Window Lined Offices, Window Lined Conference Room, Server Room, Reception Area, Open Area        | 30 Days Notice | \$2.35 FSG |