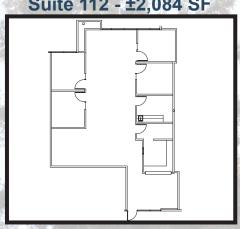

## 18818 Teller | Irvine | CA

Suite 110 - ±1,906 SF

Suite 120 - ±1,331 SF

Suite 275 - ±1,729 SF

| I | Rentable SF | Suite | Description                                                                                          | Available      | Rate/SF    |
|---|-------------|-------|------------------------------------------------------------------------------------------------------|----------------|------------|
|   | 1,908 SF    | 110   | 3 Window Line Offices, Kitchenette with Sink, Large Window Line Conference Room                      | 5/1/18         | \$2.35 FSG |
|   | 2,084 SF    | 112   | ±4 Offices, Break Room, Kitchenette with Sink, Conference Room, Large Open Area                      | 30 Days Notice | \$2.35 FSG |
|   | 1,331 SF    | 120   | 2 Window Offices, Window Line Conference Room, Reception Area, Server/Storage Room, Small Break Room | Now            | \$2.35 FSG |
|   | 1,729 SF    | 275   | ±4 Window Lined Offices, Window Lined Conference Room, Server Room, Reception Area, Open Area        | 30 Days Notice | \$2.35 FSG |