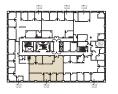

IEDEN**

brieden@lee-associates.com 949.724.4710 CalBRE # 01005528



100 Bayview Circle, Suite 600 Newport Beach, CA 92660

#### **DAVID BOLT**

dbolt@lee-associates.com 949.724.4715 CalBRE # 01169899



Pacifica Plaza is a 4-story, Class "A" office building consisting of 75,000 Sq. Ft. of premier office space

4-story Class A office building offering 75,000 square feet in the heart of the Irvine Spectrum

Convenient access to the 405, 5 and 133 freeways and the 73 and 241 toll roads

Close proximity to the Irvine Spectrum Center and other retail amenities

On-site cafe

Flevator served

High speed Internet providers to building

Ample free surface parking

Strategically located in one of Southern California's fastest growing business environments











#### **AS-BUILT FLOOR PLAN**



# **SUITE 350**

3,031 Square Feet

# Suite Description:

Double door entry, reception, conference room, four (4) window offices and one (1) interior office, storage/ kitchen with sink.

# Asking Lease Rate:

\$2.85 PSF

## Availability:

Available - Now (Vacant)

FOR LEASING INFORMATION, PLEASE CONTACT:

#### **BOB RIEDEN**

brieden@lee-associates.com 949.724.4710 CalBRE # 01005528

## **DAVID BOLT**

dbolt@lee-associates.com 949.724.4715 CalBRE # 01169899

100 Bayview Circle, Suite 600 Newport Beach, CA 92660 (949) 724-1000 lee-associates.com





\*FULL COMMISSION TO PROCURING BROKERS\*







PROUDLY OWNED BY:

# **Dolphin Partners**

FOR LEASING INFORMATION, PLEASE CONTACT:

## **BOB RIEDEN**

brieden@lee-associates.com 949.724.4710 CalBRE # 01005528



100 Bayview Circle, Suite 600