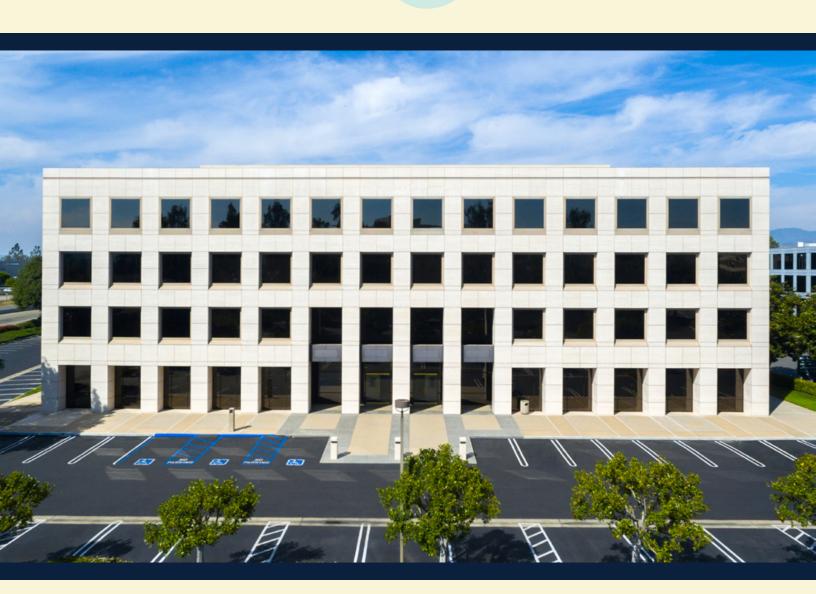

#### **DAVID BOLT**

dbolt@lee-associates.com 949.724.4715 CalBRE # 01169899

Pacifica Plaza is a 4-story, Class "A" office building consisting of 75,000 Sq. Ft. of premier office space

4-story Class A office building offering 75,000 square feet in the heart of the Irvine Spectrum

Convenient access to the 405, 5 and 133 freeways and the 73 and 241 toll roads

Close proximity to the Irvine Spectrum Center and other retail amenities

On-site cafe

Flevator served

High speed Internet providers to building

Ample free surface parking

Strategically located in one of Southern California's fastest growing business environments