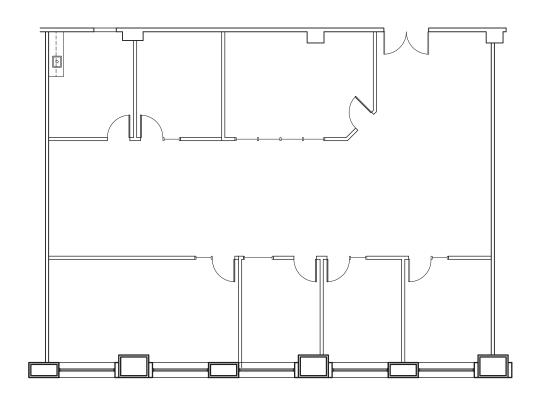

# **SUITE 350**

3,031 Square Feet

# Suite Description:

Double door entry, reception, conference room, four (4) window offices and one (1) interior office, storage/ kitchen with sink.