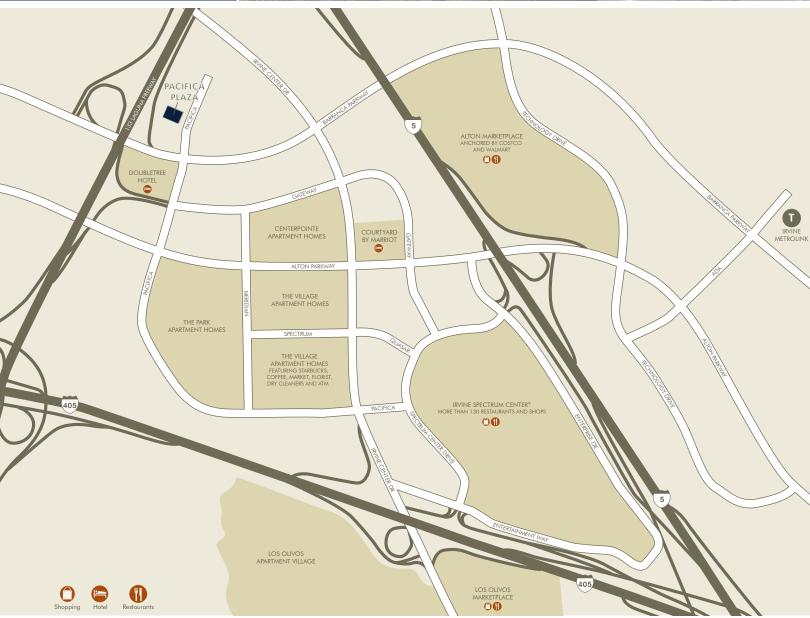

Convenient access to the 405, 5 and 133 freeways and the 73 and 241 toll roads

Close proximity to the Irvine Spectrum Center and other retail amenities

On-site cafe

Flevator served

High speed Internet providers to building

Ample free surface parking

Strategically located in one of Southern California's fastest growing business environments